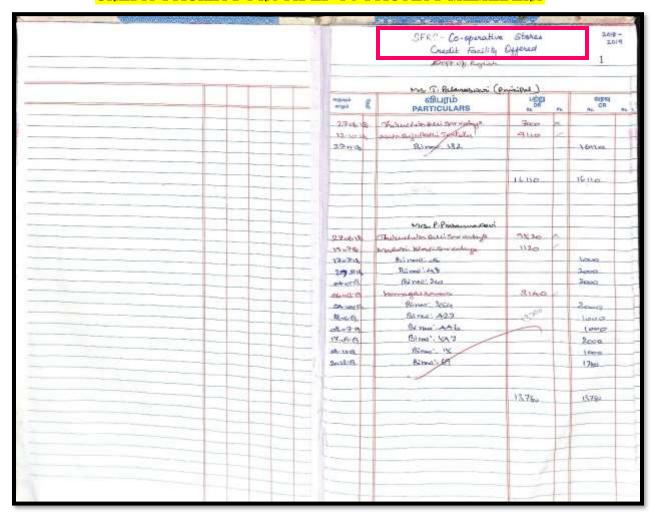

#### CREDIT FACILITY PROVIDED TO FACULTY MEMEBERS

(Affiliated to Madurai Kamaraj University, Re-accredited with A Grade by NAAC, College with Potential for Excellence by UGC and Mentor Institution under UGC PARAMARSH)